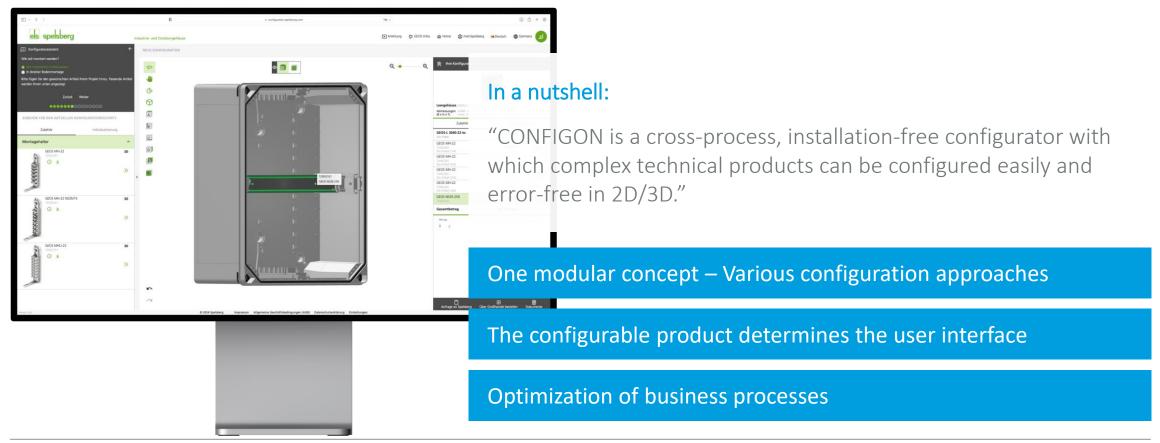

#### WHAT IS CONFIGON?

#### CONFIGON – COMPLEX PROCESSES MADE EASY

#### CONFIGON CORE FEATURES

- ✓ White label: Your logo, your colour scheme
- ✓ Build components graphically
- Maintain data independently in the admin tool without coding
- ✓ Share configurations
- ✓ Export parts lists
- ✓ Transfer data from 3Dfindit
- ✓ Export PDFs
- ✓ CADENAS Multi-CAD export